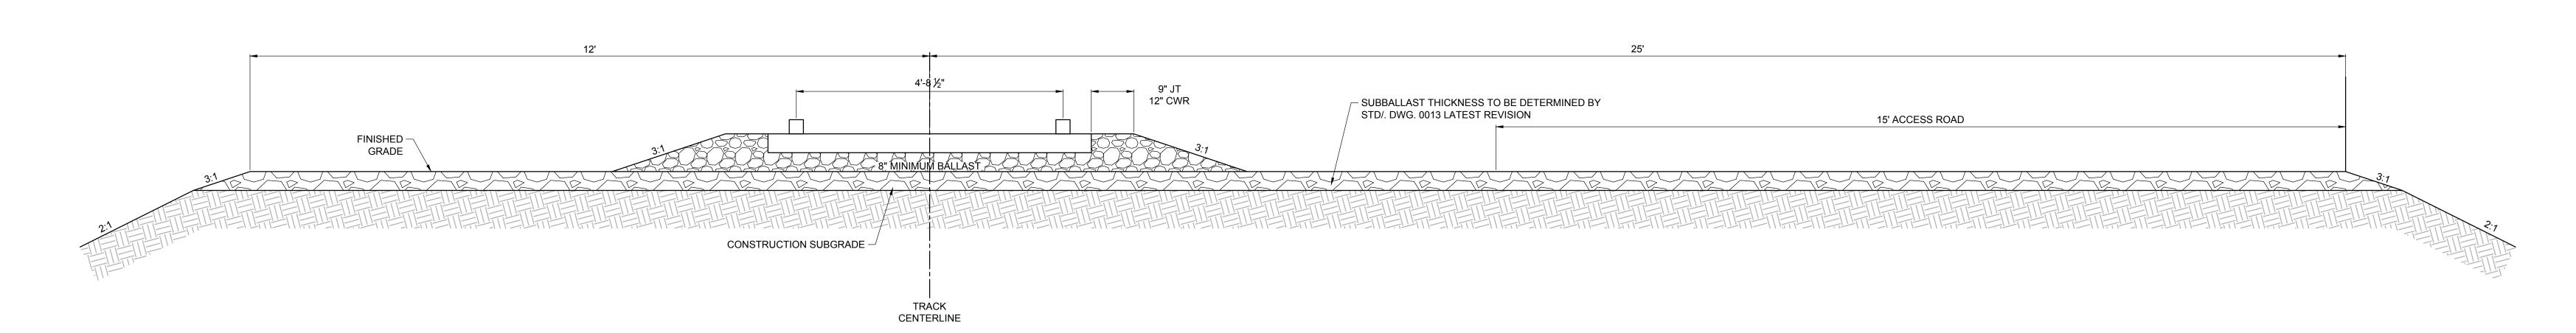

## TYPICAL RAIL SPUR EMBANKMENT SECTION (C1.18)

Portland, OR 503.224.9560 Vancouver, WA 360.695.7879 Seattle, WA 206.749.9993