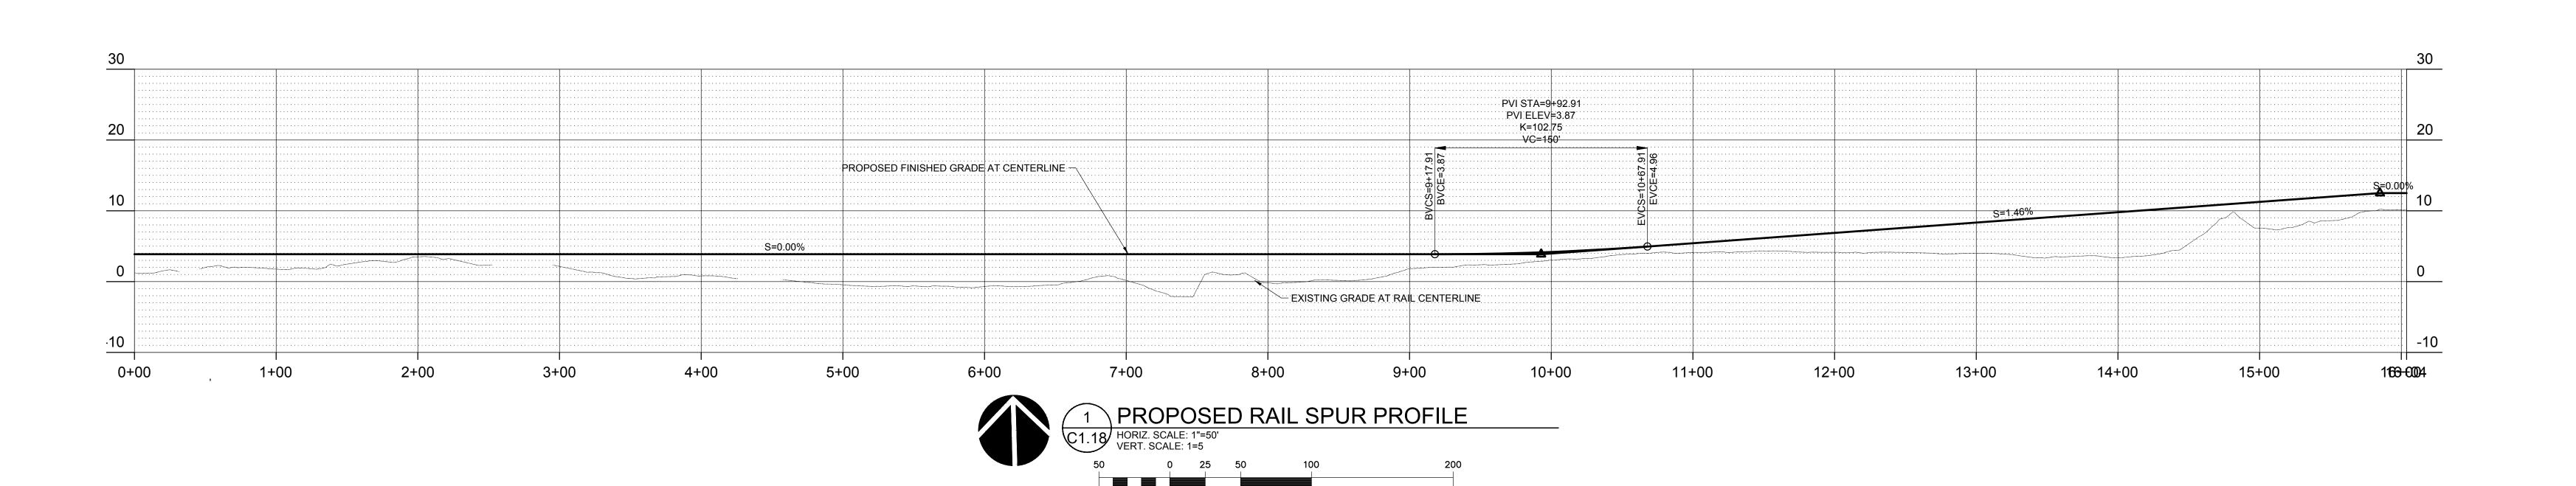

## TYPICAL RAIL SPUR EMBANKMENT SECTION (C1.18)

Portland, OR 503.224.9560 Vancouver, WA 360.695.7879 Seattle, WA 206.749.9993