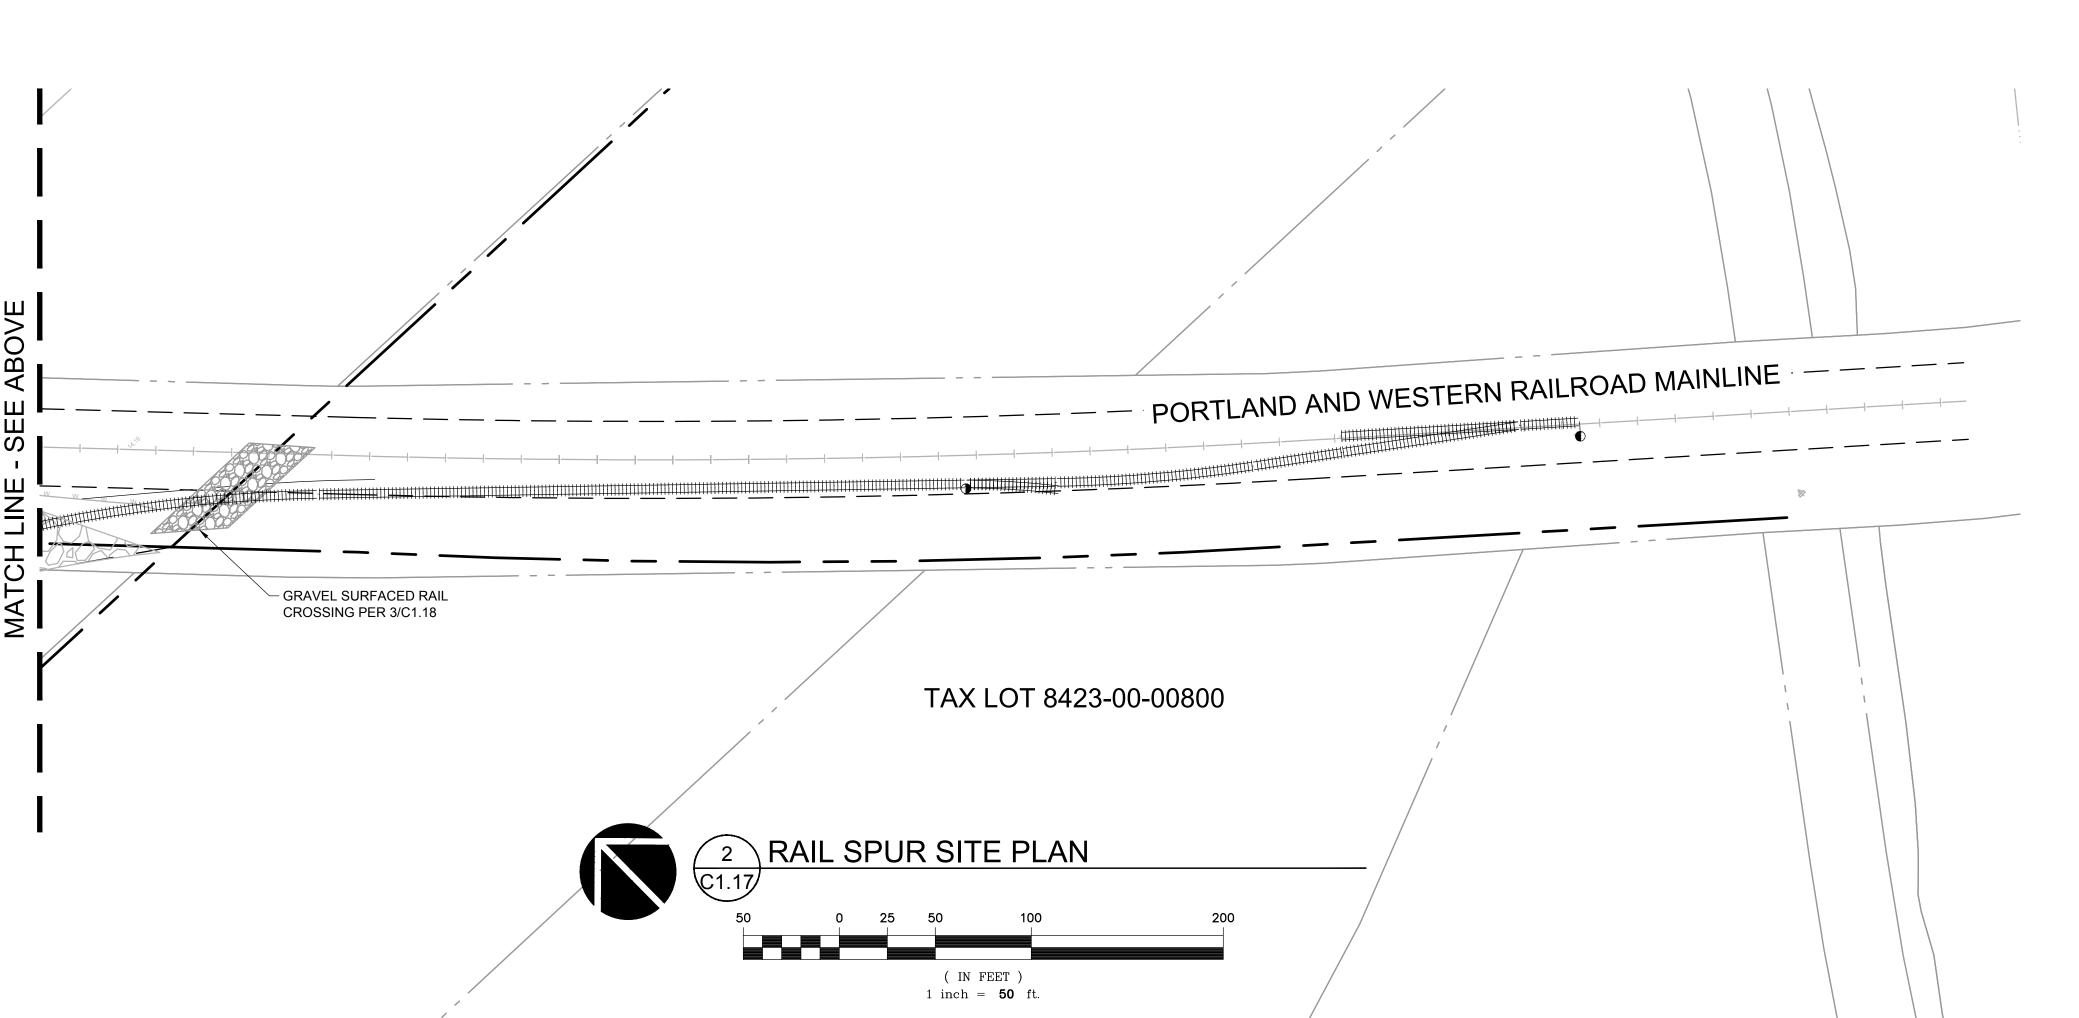

REVISION SCHEDULE

Delta Issued As Issue Date

RAIL SPUR
SITE PLAN

DRAWN BY: BMR

CHECKED BY: BDN

SHEET

C1.17

( IN FEET ) 1 inch = **50** ft.