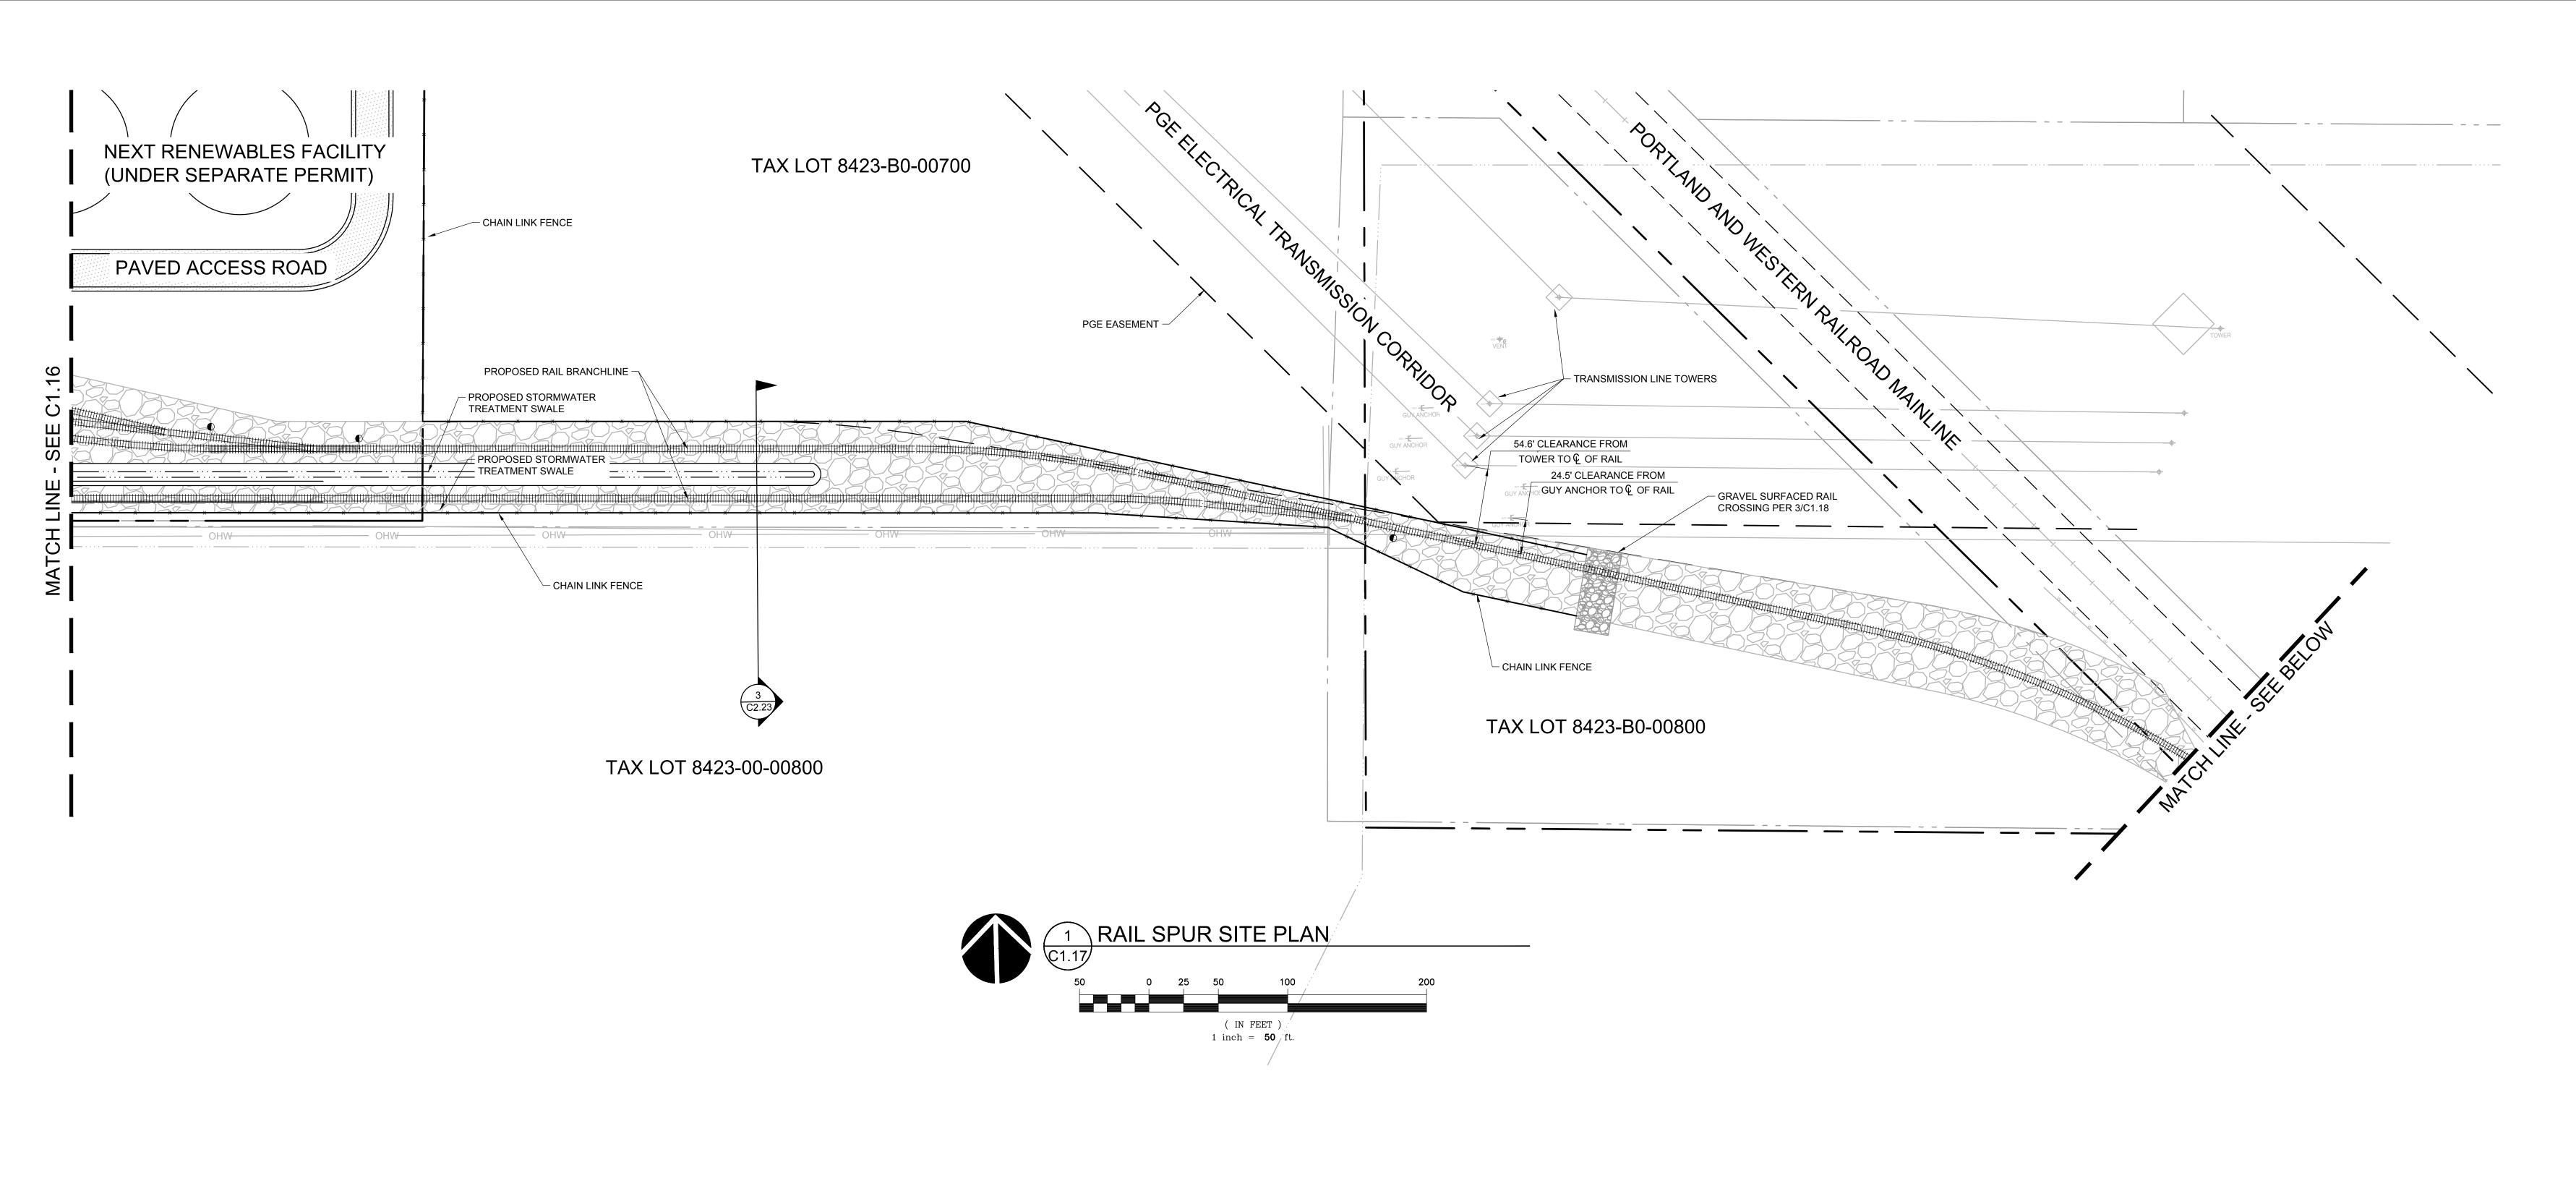

PROPOSED PAVED ACCESS ROAD

RELOCATED DRAINAGE DITCH

PROPOSED RAIL SPURS

TAX LOT 8422-00-00500

GRAVEL ACCESS ROAD

- CHAIN LINK FENCE

─ CHAIN LINK FENCE

PROPOSED STORMWATER

DRAINAGE DITCH

TO REMAIN

TAX LOT 8423-00-00800

TREATMENT SWALE

-NEXT RENEWABLES FACILITY -

(UNDER SEPARATE PERMIT)

- GRAVEL ACCESS ROAD

1 inch = 50 ft.

-NEXT RENEWABLES FACILITY-

(UNDER SEPARATE PERMIT)

EXISTING DRAINAGE CHANNEL

2 RAIL SPUR SITE PLAN

( IN FEET ) 1 inch = **50** ft.

PAVED ACCESS ROAD

- RELOCATED DRAINAGE DITCH

PAVED ACCESS ROAD

TAX LOT 8422-00-00600

- PROPOSED RAIL SPURS

Portland, OR 503.224.9560 Vancouver, WA 360.695.7879 Seattle, WA 206.749.9993 www.mcknze.com

MACKENZIE.

DESIGN DRIVEN I CLIENT FOCUSED

NEXT RENEWABLE FUELS OREGON