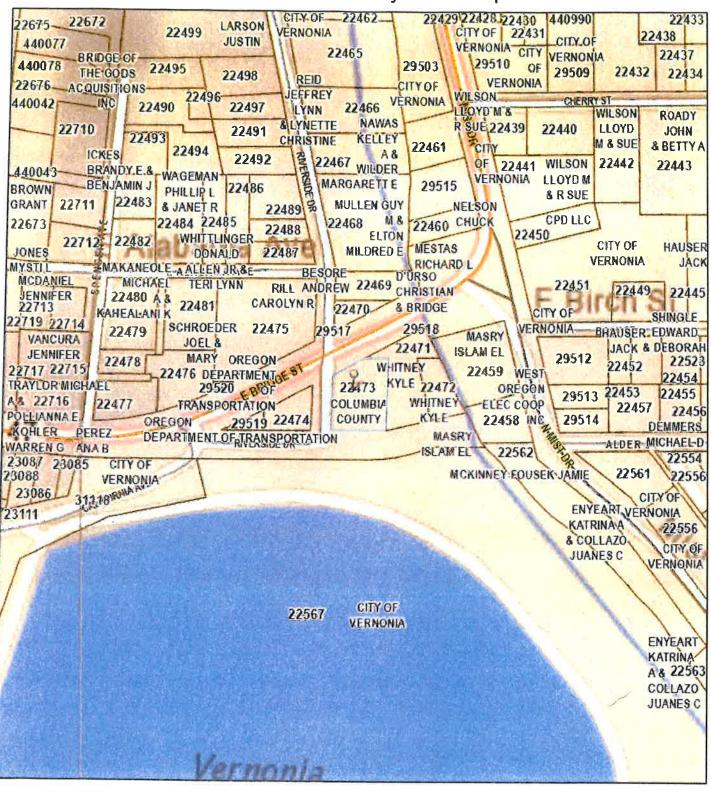

### **BID 10**

Tax lot; 22473 Map ID No.; 4N4W03-BC-08200 Situs Address: 1040 Bridge Stree

Situs Address; 1040 Bridge Street, Vernonia

2021 Assessment RMV 59,820

IMP \$146,800.00

Deeded to County in 2019 by Deed No. 2019-008826 (list no.17-026)

# Columbia County Web Map

February 14, 2022